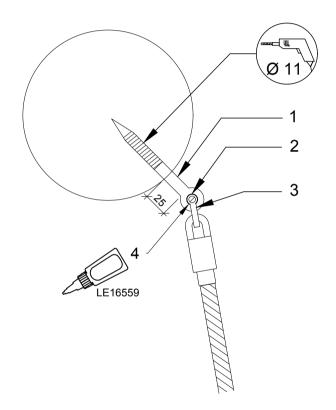

| Parts list |          |                              |
|------------|----------|------------------------------|
| POS        | PART. NO | NAME/DIMENSION               |
| 1          | LE 16048 | 10x110/75mm A2 (Total 120mm) |
| 2          | LE 16502 | Nylon 6,2x10x10              |
| 3          | LE 13100 | 6x19 mm AISI 316             |
| 4          | LE16559  | Sealtite 970                 |